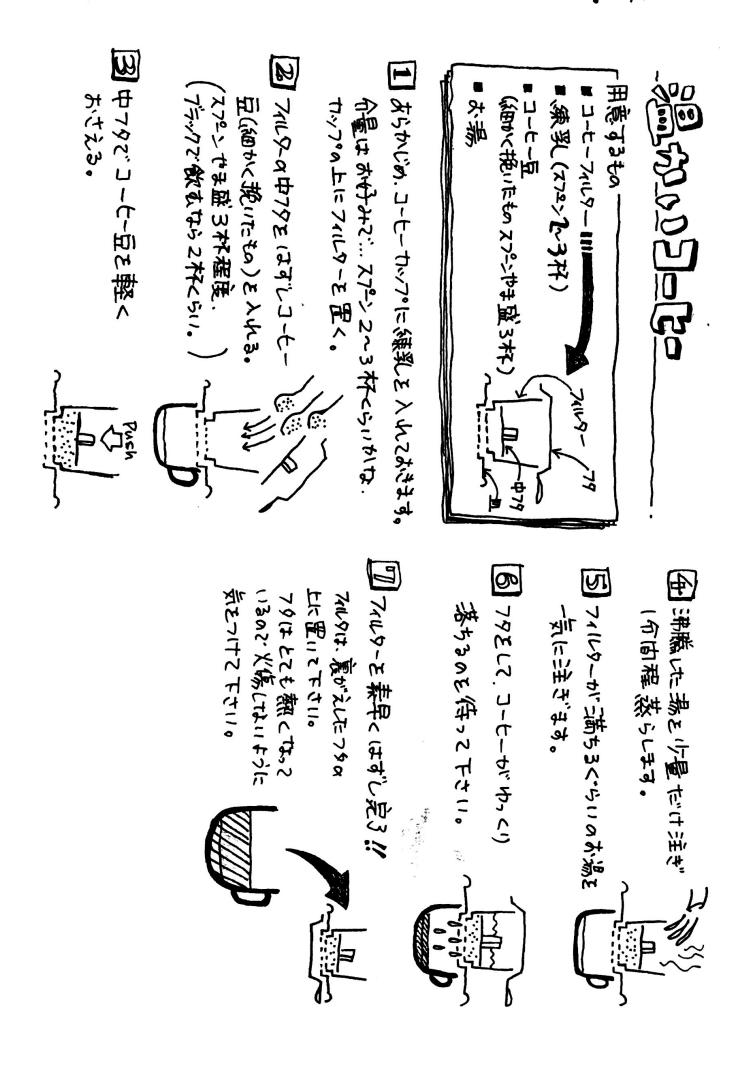

| 3中792、コービロを軽く                                 | 図 24119-00424551はほうし、 しいしょうしょうしょうしょうしょうしょうしょうしょうしょうしょうしょうしょうしょうし                                | 三まらかじめ、ロンググラスに練乳を入れておます。<br>作見はおそうみご・・・スプーンイベケ杯くらいかな、 | ■練乳(ストーンごみ~5杯)<br>■コーヒー印(笛た、招いたものストンや語の女子)<br>■お兆 ■ロンググラス ■クラッシュアイス | 田蓉するる               | NO TO NOIDE  |
|-----------------------------------------------|-------------------------------------------------------------------------------------------------|-------------------------------------------------------|---------------------------------------------------------------------|---------------------|--------------|
| あよこし、たい) かきまた、<br>笛をむの クシッシュアイスと<br>ントマ 売3 !! | のパルターを素早くはすし、<br>うがえしたうなったに思いて下でい。<br>うなはとこと数くなっているので、<br>以底しないように気をつけてたけい。<br>のの、東北とコーとーときを立てる | 1798に2コーヒーかやっくり落ちるののでは、2下さい。                          | ◎ 24124-が満ちるぐらこのな場を                                                 | 四米橋にた場を少量たけ注ぎ、「111」 | 日からスの上にスルターを |